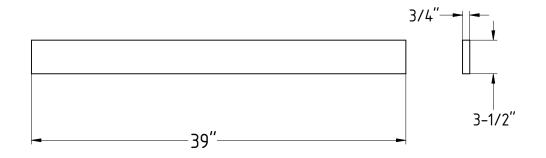

- Option #1 2 pieces 2x4 @ 76" long (after cut to length, rip in half on table saw)
- Option #2 4 pieces 2x2 @ 76" long

<u>Slats</u>

• 14 pieces – 1x4 @ 39" long

Safety Rails

• 2 pieces - 2x4 @ 83" long

\*\*Save cutoff from 4x4 x 8ft (post) and 2x4 x 10ft (Ladder Rung) for future beds