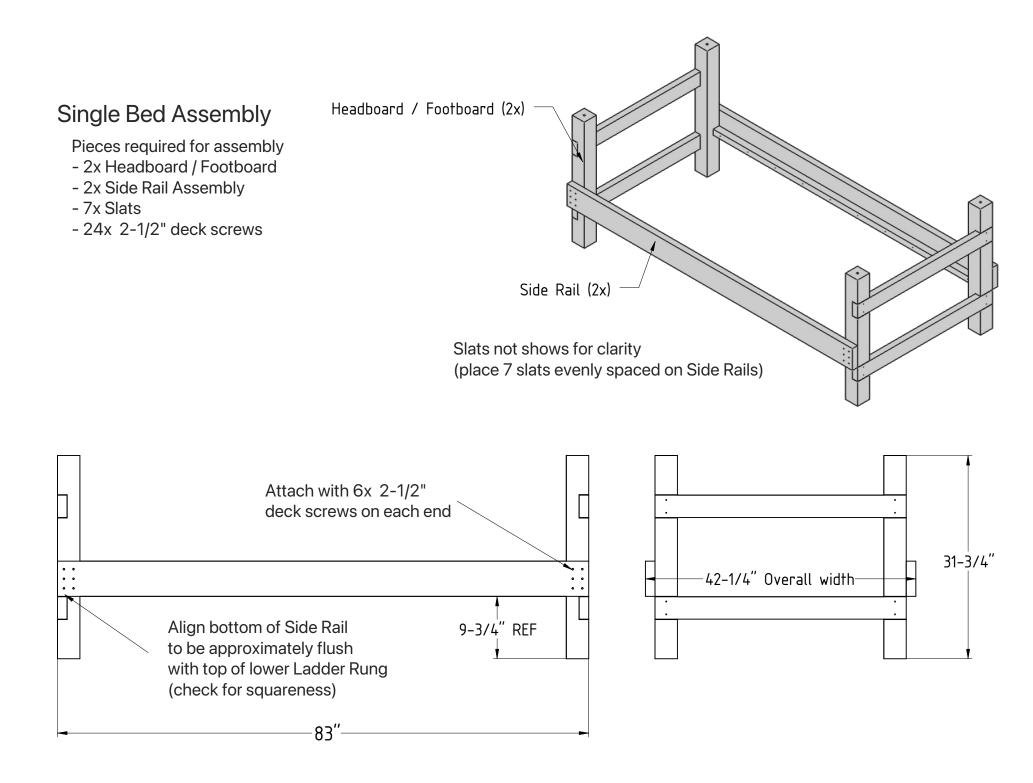

## Headboard / Footboard Assembly

- 4 per bunk bed

- 2 per single bed
- -assemble before delivery

Parts needed - 2x Post & 2x Ladder Rung

Attach Ladder Rungs with wood glue and 2x 2-1/2" deck screws approximately as shown (check for squareness)

## Ladder Rung Detail

- 8 per bunk bed
- 4 per single bed
- 2x4 cut to 39-1/4" long
- mount to posts before delivery
- sand edges smooth

Optional: pre dril 1/8" holes for screws to mount ladder rungs to posts appoximately as shown both ends

## Side Rail Detail

- 4 per bunk bed
- 2 per single bed
- 2x6 cut to 83" long
- sand edges smooth

83"-