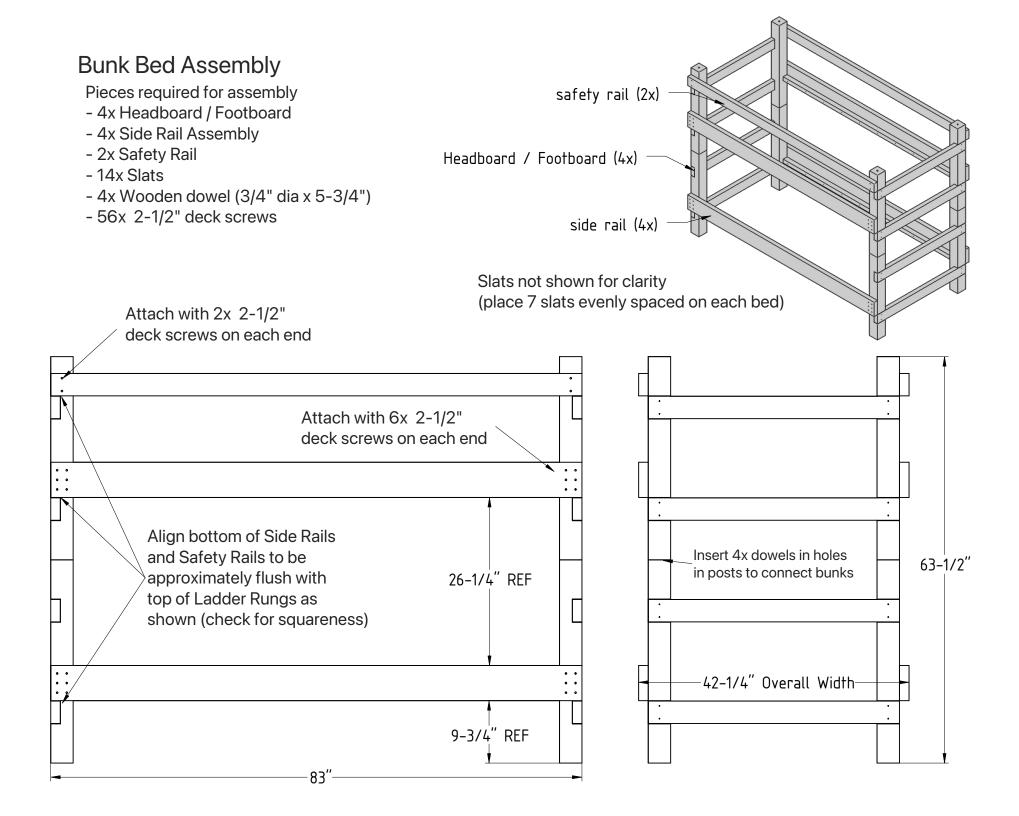

## Headboard / Footboard Assembly

- 4 per bunk bed

- 2 per single bed
- -assemble before delivery

Parts needed - 2x Post & 2x Ladder Rung

Attach Ladder Rungs with wood glue and 2x 2-1/2" deck screws approximately as shown (check for squareness)

6-1/8"

## Ladder Rung Detail

- 8 per bunk bed
- 4 per single bed
- 2x4 cut to 39-1/4" long
- mount to posts before delivery
- sand edges smooth

Optional: pre dril 1/8" holes for screws to mount ladder rungs to posts appoximately as shown both ends

## Side Rail Detail

- 4 per bunk bed
- 2 per single bed
- 2x6 cut to 83" long
- sand edges smooth

83"-

## Safety Rail Detail

- 2 per bunk bed (top bunk only)
- not required for single bed

# **Dowel Detail**

- 4 per bunk bed
- not required for single twin bed
- 3/8" dia wooden dowel cut to 5-3/4"
- sand edges smooth

Ø3/8"