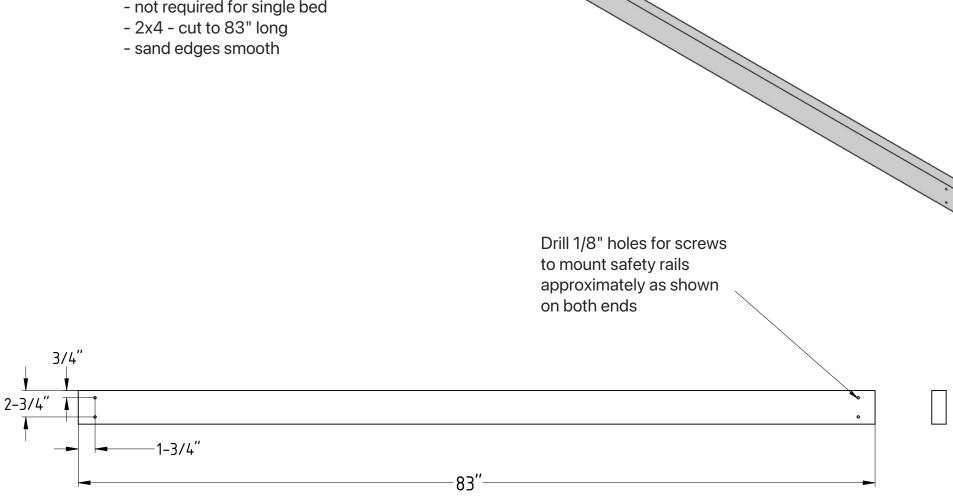

## Safety Rail Detail

- 2 per bunk bed (top bunk only)
- not required for single bed