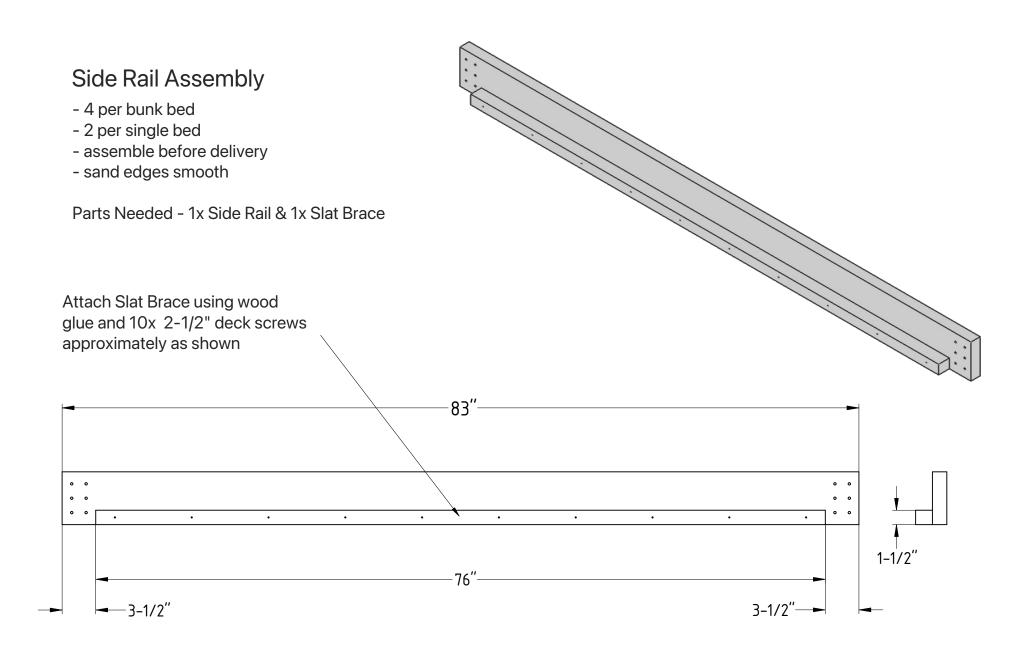

## Side Rail Detail

- 4 per bunk bed
- 2 per single bed
- 2x6 cut to 83" long
- sand edges smooth

83"-

### Bunk Bed – Cut List

<u>Posts</u>

• 8 pieces - 4x4 @ 31-3/4" long

Ladder Rungs

• 8 pieces - 2x4 @ 39-1/4" long (use 2x4 x 10 ft)

Side Rails

• 4 pieces - 2x6 @ 83" long

Slat Braces

- Option #1 2 pieces 2x4 @ 76" long (after cut to length, rip in half on table saw)
- Option #2 4 pieces 2x2 @ 76" long

<u>Slats</u>

• 14 pieces – 1x4 @ 39" long

Safety Rails

• 2 pieces - 2x4 @ 83" long

\*\*Save cutoff from 4x4 x 8ft (post) and 2x4 x 10ft (Ladder Rung) for future beds