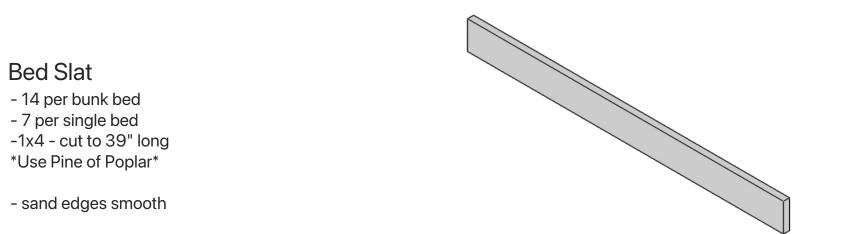

- Option #1 2 pieces 2x4 @ 76" long (after cut to length, rip in half on table saw)
- Option #2 4 pieces 2x2 @ 76" long

<u>Slats</u>

• 14 pieces – 1x4 @ 39" long

Safety Rails

• 2 pieces - 2x4 @ 83" long

\*\*Save cutoff from 4x4 x 8ft (post) and 2x4 x 10ft (Ladder Rung) for future beds