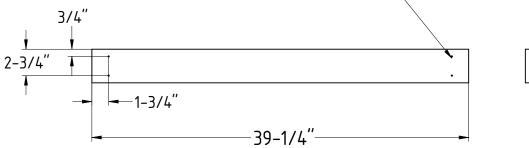

## Side Rail Detail

- 4 per bunk bed
- 2 per single bed
- 2x6 cut to 83" long
- sand edges smooth

83"-