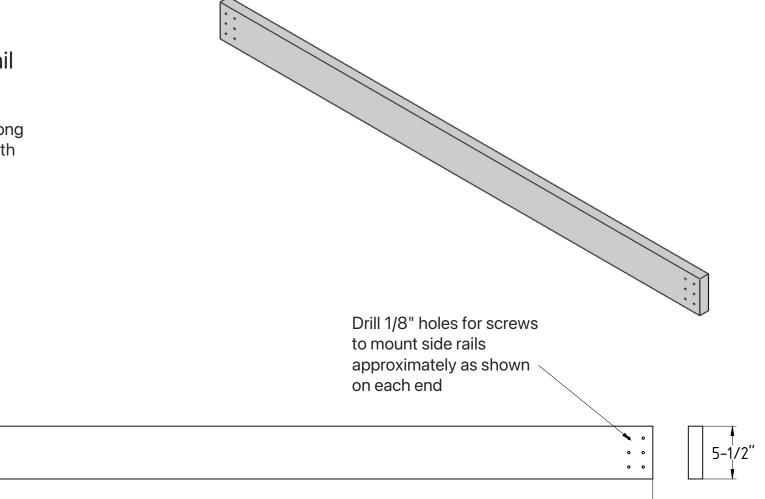

## Side Rail Detail

- 4 per bunk bed
- 2 per single bed
- 2x6 cut to 83" long
- sand edges smooth

83"-