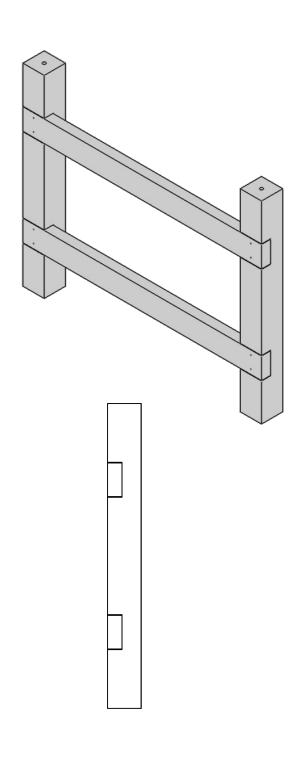

## Headboard / Footboard Assembly

- 4 per bunk bed

- 2 per single bed
- -assemble before delivery

Parts needed - 2x Post & 2x Ladder Rung

Attach Ladder Rungs with wood glue and 2x 2-1/2" deck screws approximately as shown (check for squareness)

## Ladder Rung Detail

- 8 per bunk bed
- 4 per single bed
- 2x4 cut to 39-1/4" long
- mount to posts before delivery
- sand edges smooth

Optional: pre dril 1/8" holes for screws to mount ladder rungs to posts appoximately as shown both ends