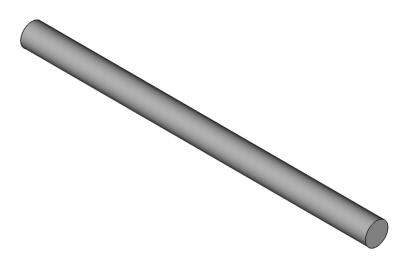

# **Dowel Detail**

- 4 per bunk bed
- not required for single twin bed
- 3/8" dia wooden dowel cut to 5-3/4"
- sand edges smooth

Ø3/8"