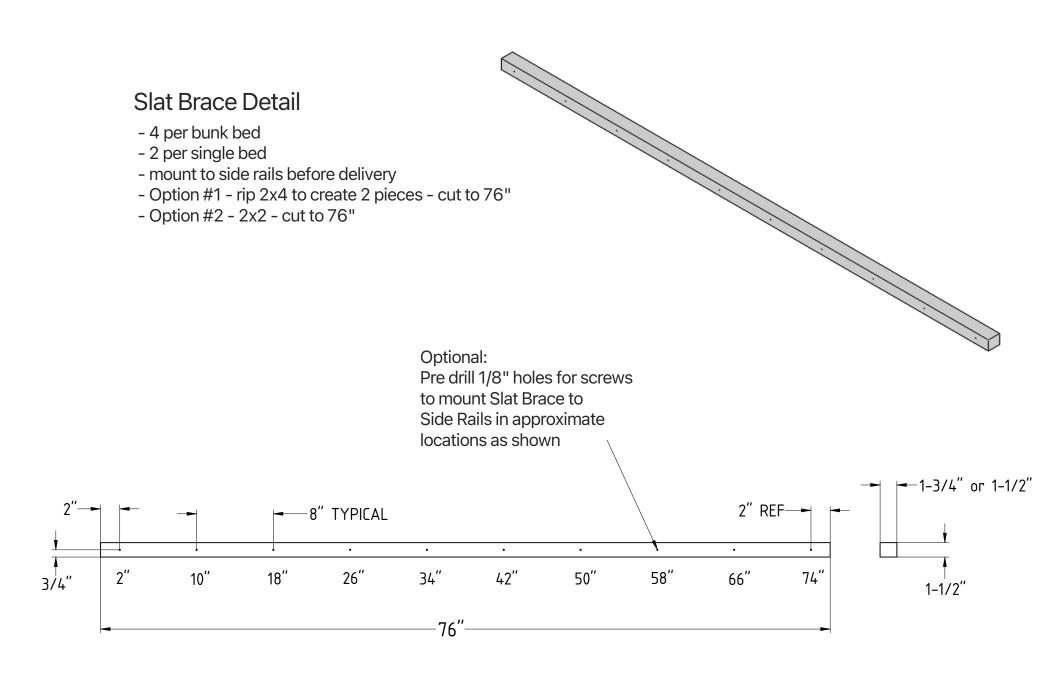

### Bunk Bed – Cut List

<u>Posts</u>

• 8 pieces - 4x4 @ 31-3/4" long

Ladder Rungs

• 8 pieces - 2x4 @ 39-1/4" long (use 2x4 x 10 ft)

Side Rails

• 4 pieces - 2x6 @ 83" long

Slat Braces

- Option #1 2 pieces 2x4 @ 76" long (after cut to length, rip in half on table saw)
- Option #2 4 pieces 2x2 @ 76" long

<u>Slats</u>

• 14 pieces – 1x4 @ 39" long

Safety Rails

• 2 pieces - 2x4 @ 83" long

\*\*Save cutoff from 4x4 x 8ft (post) and 2x4 x 10ft (Ladder Rung) for future beds