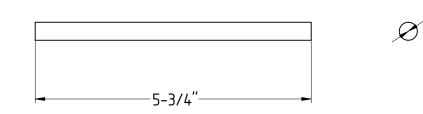

# **Dowel Detail**

- 4 per bunk bed
- not required for single twin bed
- 3/8" dia wooden dowel cut to 5-3/4"
- sand edges smooth

Ø3/8"