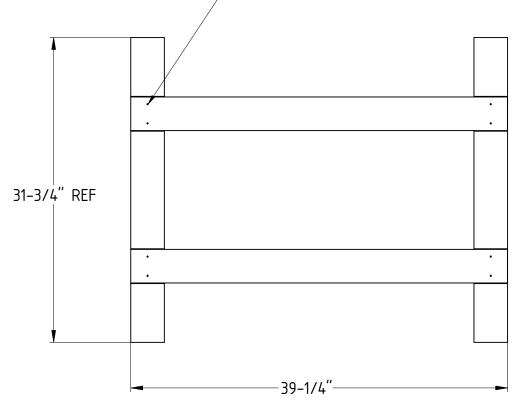

## Ladder Rung Detail

- 8 per bunk bed
- 4 per single bed
- 2x4 cut to 39-1/4" long
- mount to posts before delivery
- sand edges smooth

Optional: pre dril 1/8" holes for screws to mount ladder rungs to posts appoximately as shown both ends

## Side Rail Detail

- 4 per bunk bed
- 2 per single bed
- 2x6 cut to 83" long
- sand edges smooth

83"-