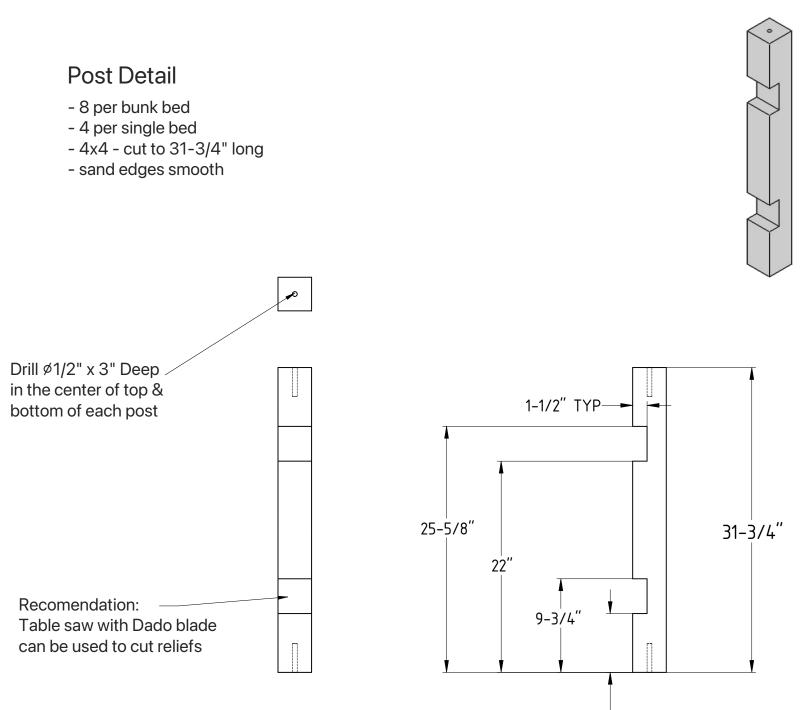

### Bunk Bed – Cut List

<u>Posts</u>

• 8 pieces - 4x4 @ 31-3/4" long

Ladder Rungs

• 8 pieces - 2x4 @ 39-1/4" long (use 2x4 x 10 ft)

Side Rails

• 4 pieces - 2x6 @ 83" long

Slat Braces